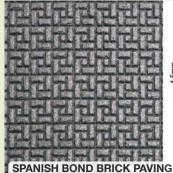

\*XPS = extruded polystyrene

NM001 / NM001A Small scale / NM001B Double sided 10mm

ing over eler

45 DEGREE HERRINGBONE BRICK PAVING NM003 / NM003A Small scale

NM012 / NM012B Double sided 10mm

NM008 / NM008A Small scale / NM008B Double sided 10mm