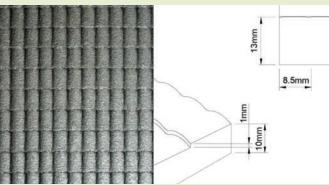

#### NM009 / NM009A Small scale

NM007 / NM007A Small scale

HERRINGBONE BRICK PAVING

NM005 / NM005A Small scale / NM005B Double sided 10mm

NM013 / NM013A Small scale / NM013B Double sided 10mm

NM022 / NM022A Small scale