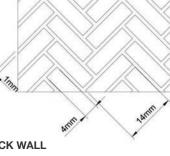

5mm

Zmm

NM006 / NM006A Small scale

**45 DEGREE HERRINGBONE BRICK WALL** 

HERRINGBONE BRICK WALL

NM004 / NM004A Small scale

7mm

**NM01** NM011A Small scale