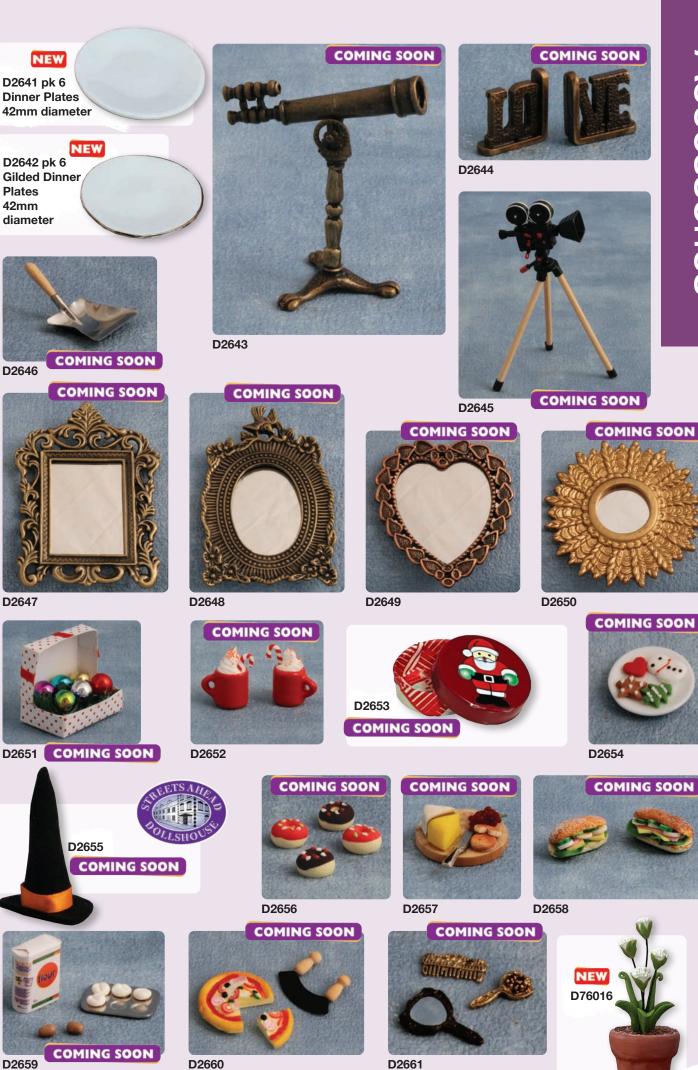

D2637 pk2 60x40mm

D2638 pk2 60x40mm

D2639 Table runner 150x30mm

D2640 Table runner 150x30mm

Accessories

D2661

D2659