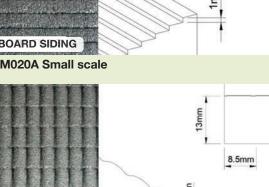

#### NM009 / NM009A Small scale

NM007 / NM007A Small scale

HERRINGBONE BRICK PAVING

NM005 / NM005A Small scale / NM005B Double sided 10mm

NM013 / NM013A Small scale / NM013B Double sided 10mm

NM022 / NM022A Small scale