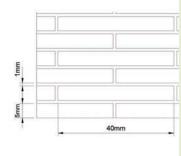

## Embossed Foamboard

15mm

10mm

5mm

1mm

NM000 6mm / NM000B 10mm

NM002

Streets Ahead present a full range of embossed XPS\* foam sheet boards for dollhouses, model making, terrain building and scale dioramas. Add to dolls house kits or build stone effect flooring and roof tiles for your miniature project.