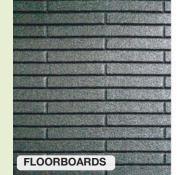

## Embossed Foamboard

15mm

10mm

5mm

1mm

NM000 6mm / NM000B 10mm

NM002

Streets Ahead present a full range of embossed XPS\* foam sheet boards for dollhouses, model making, terrain building and scale dioramas. Add to dolls house kits or build stone effect flooring and roof tiles for your miniature project.