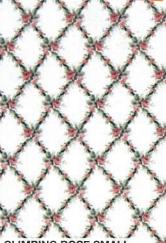

## **A4** Glossy Papers

Designed & made 🎽 in the UK

This beautiful small range of A4 Glossy Papers are perfect for the smaller projects like a statement wall, splashbacks or wallpapering an alcove. See our full range of wallpapers in our full catalogue for lots more wallpaper options.

**CLIMBING ROSE SMALL** W1102

W1104