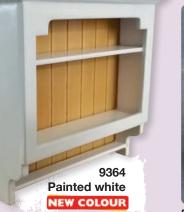

## Furniture

5830B

NEW

**DF273M** 

DF274M and DF274P

with sliding backs

**DF274M** 

REINTRODUCED