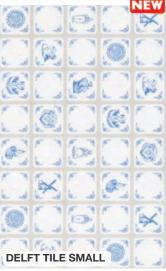

## **A4** Glossy Papers

Designed & made 🎽 in the UK

This beautiful small range of A4 Glossy Papers are perfect for the smaller projects like a statement wall, splashbacks or wallpapering an alcove. See our full range of wallpapers in our full catalogue for lots more wallpaper options.