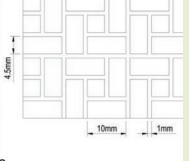

#### NM009 / NM009A Small scale

NM007 / NM007A Small scale

HERRINGBONE BRICK PAVING

NM005 / NM005A Small scale / NM005B Double sided 10mm

NM013 / NM013A Small scale / NM013B Double sided 10mm

NM022 / NM022A Small scale