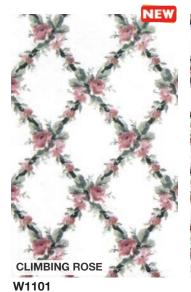

## **A4** Glossy Papers

Designed & made 🎽 in the UK

This beautiful small range of A4 Glossy Papers are perfect for the smaller projects like a statement wall, splashbacks or wallpapering an alcove. See our full range of wallpapers in our full catalogue for lots more wallpaper options.

**CLIMBING ROSE SMALL** W1102

W1104