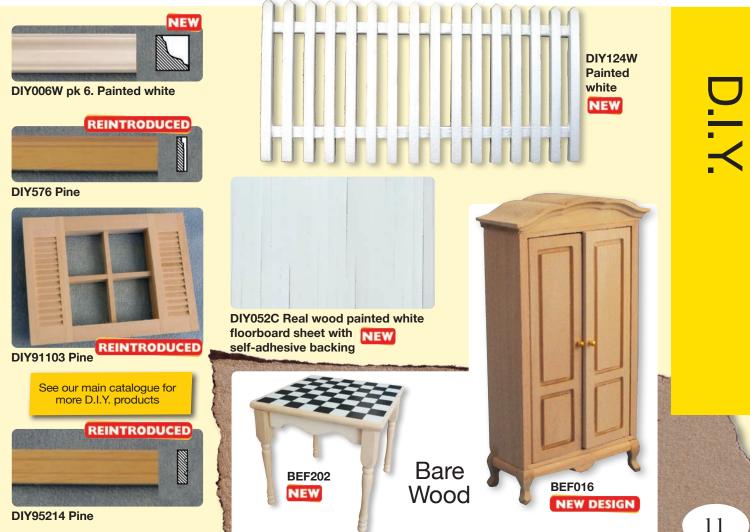

## Furniture

5830B

NEW

**DF273M** 

DF274M and DF274P

with sliding backs

**DF274M** 

REINTRODUCED

**DF295P** 

**DF295M** 

**DF284** 

REINTRODUCED

**DF850** 

**DF888** 

DF1138

REINTRODUCED

DF1177

REINTRODUCED DF1151

DF1184

DF1176

See our main catalogue and browse by room to find more beautiful Furniture items

Furniture

DF1187

DF1425

DF1510

DF1612

DF1613

DF1614

DA031 pk 2

DA032 pk 2

NEW

DA033 pk 2

DA028 pk 3

DA030 pk 2

DA025 pk 3

NEW

DA023 pk 3

NEW

NEW