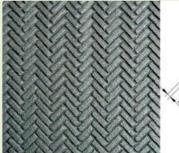

5mm

Zmm

NM006 / NM006A Small scale

**45 DEGREE HERRINGBONE BRICK WALL** 

HERRINGBONE BRICK WALL

NM004 / NM004A Small scale

7mm

**NM01** NM011A Small scale