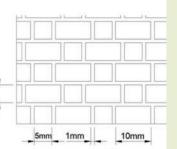

## Embossed Foamboard

15mm

10mm

5mm

1mm

NM000 6mm / NM000B 10mm

NM002

Streets Ahead present a full range of embossed XPS\* foam sheet boards for dollhouses, model making, terrain building and scale dioramas. Add to dolls house kits or build stone effect flooring and roof tiles for your miniature project.

\*XPS = extruded polystyrene

NM001 / NM001A Small scale / NM001B Double sided 10mm

ing over eler

45 DEGREE HERRINGBONE BRICK PAVING NM003 / NM003A Small scale

NM012 / NM012B Double sided 10mm

NM008 / NM008A Small scale / NM008B Double sided 10mm