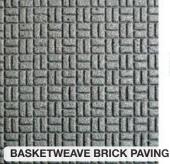

\*XPS = extruded polystyrene

NM001 / NM001A Small scale / NM001B Double sided 10mm

ing over eler

45 DEGREE HERRINGBONE BRICK PAVING NM003 / NM003A Small scale

NM012 / NM012B Double sided 10mm

NM008 / NM008A Small scale / NM008B Double sided 10mm