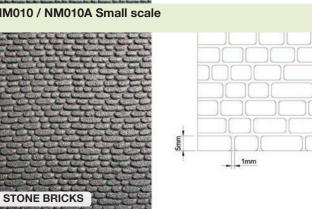

ouses, model making, terrain building and scale dioramas. Add to dolls house kits or build stone effect flooring and roof tiles for your miniature project.

This range is produced in 6mm thick XPS foam boards in 200mm x 400mm boards in 1/12 scale and many also available in 1/24 "Small" scale. Ready to glue and paint with any non-solvent based art supplies.

Some designs also available in double sided embossed 10mm XPS board to build 1/12 scale double sided brick and stone walls.

This range is designed and made in the UK for exclusive distribution to the miniatures trade by Streets Ahead.

\*XPS = extruded polystyrene





NM001 / NM001A Small scale / NM001B Double sided 10mm



ing over eler

45 DEGREE HERRINGBONE BRICK PAVING NM003 / NM003A Small scale

NM012 / NM012B Double sided 10mm









NM008 / NM008A Small scale / NM008B Double sided 10mm

5mm

Zmm





NM006 / NM006A Small scale

**45 DEGREE HERRINGBONE BRICK WALL** 



HERRINGBONE BRICK WALL

NM004 / NM004A Small scale



7mm

**NM01** NM011A Small scale

STONE WALL



15mm 4.5mm 1mm

1mm

#### NM009 / NM009A Small scale





NM007 / NM007A Small scale

HERRINGBONE BRICK PAVING



NM005 / NM005A Small scale / NM005B Double sided 10mm





NM013 / NM013A Small scale / NM013B Double sided 10mm

NM022 / NM022A Small scale





NM020 / NM020A Small scale











NM016 / NM016A Small scale



COBBLESTONE PAVING

NM014 / NM014A Small scale



5mm

1mm

5mm





NM015 / NM015A Small scale





NM017 / NM017A Small scale



5mm 7mm .5mm

NM019 / NM019A Small scale



3mm 5mm .5mm

5mm

NM021 / NM021A Small scale