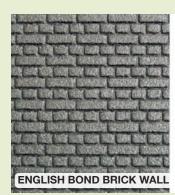

\*XPS = extruded polystyrene

NM001 / NM001A Small scale / NM001B Double sided 10mm

ing over eler

45 DEGREE HERRINGBONE BRICK PAVING NM003 / NM003A Small scale

NM012 / NM012B Double sided 10mm

NM008 / NM008A Small scale / NM008B Double sided 10mm