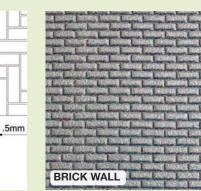

## Embossed Foamboard

15mm

10mm

5mm

1mm

NM000 6mm / NM000B 10mm

NM002

Streets Ahead present a full range of embossed XPS\* foam sheet boards for dollhouses, model making, terrain building and scale dioramas. Add to dolls house kits or build stone effect flooring and roof tiles for your miniature project.