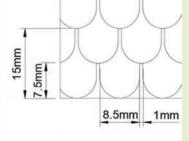

NM008 / NM008A Small scale / NM008B Double sided 10mm

5mm

Zmm





NM006 / NM006A Small scale

**45 DEGREE HERRINGBONE BRICK WALL** 



HERRINGBONE BRICK WALL

NM004 / NM004A Small scale



7mm

**NM01** NM011A Small scale

STONE WALL



15mm 4.5mm 1mm

1mm

#### NM009 / NM009A Small scale





NM007 / NM007A Small scale

HERRINGBONE BRICK PAVING



NM005 / NM005A Small scale / NM005B Double sided 10mm





NM013 / NM013A Small scale / NM013B Double sided 10mm

NM022 / NM022A Small scale





NM020 / NM020A Small scale











NM016 / NM016A Small scale



COBBLESTONE PAVING

NM014 / NM014A Small scale



5mm

1mm

5mm





NM015 / NM015A Small scale





NM017 / NM017A Small scale



5mm 7mm .5mm

NM019 / NM019A Small scale



3mm 5mm .5mm

5mm

NM021 / NM021A Small scale





NM023 / NM023A Small scale

## **A4** Glossy Papers

Designed & made 🎽 in the UK

This beautiful small range of A4 Glossy Papers are perfect for the smaller projects like a statement wall, splashbacks or wallpapering an alcove. See our full range of wallpapers in our full catalogue for lots more wallpaper options.







**CLIMBING ROSE SMALL** W1102





W1104



### Coming soon... our 2024 catalogue!



#### **Streets Ahead Dollshouse**

Major International Supplier of Dollshouses and Miniatures











PLEASE NOTE: Items may vary from the catalogue illustrations. WARNING: These are collectors items and unless indicated not CE marked and should not be sold as toys.