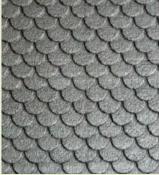

## Embossed Foamboard

15mm

10mm

5mm

1mm

NM000 6mm / NM000B 10mm

NM002

Streets Ahead present a full range of embossed XPS\* foam sheet boards for dollhouses, model making, terrain building and scale dioramas. Add to dolls house kits or build stone effect flooring and roof tiles for your miniature project.

This range is produced in 6mm thick XPS foam boards in 200mm x 400mm boards in 1/12 scale and many also available in 1/24 "Small" scale. Ready to glue and paint with any non-solvent based art supplies.