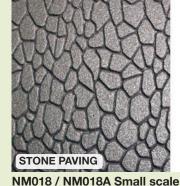

#### NM009 / NM009A Small scale

NM007 / NM007A Small scale

HERRINGBONE BRICK PAVING

NM005 / NM005A Small scale / NM005B Double sided 10mm

NM013 / NM013A Small scale / NM013B Double sided 10mm

NM022 / NM022A Small scale

NM020 / NM020A Small scale

NM016 / NM016A Small scale

COBBLESTONE PAVING

NM014 / NM014A Small scale

5mm

1mm

5mm

NM015 / NM015A Small scale