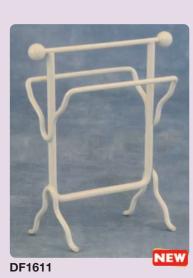

H 212mm x W 170mm x D 228mm

# Accessories



NEW









D2621

D2622

D2623

D2624



D2625

NEW





NEW

D2629

D2630



D2631





NEW D2634



See our main catalogue for more accessories



ة الدرية اللو المراج

D2636 pk2 60x40mm



D2637 pk2 60x40mm



D2638 pk2 60x40mm



D2639 Table runner 150x30mm



D2640 Table runner 150x30mm



Accessories



D2661

D2659

## Furniture



5830B











NEW

**DF273M** 



DF274M and DF274P

with sliding backs



**DF274M** 



REINTRODUCED



**DF295P** 



**DF295M** 

**DF284** 





REINTRODUCED



**DF850** 



**DF888** 





DF1138



REINTRODUCED

DF1177







REINTRODUCED DF1151



DF1184

DF1176



See our main catalogue and browse by room to find more beautiful Furniture items



Furniture



DF1187



DF1425



DF1510











DF1612





DF1613

DF1614

DA031 pk 2



DA032 pk 2



NEW

DA033 pk 2



DA028 pk 3







DA030 pk 2





DA025 pk 3

NEW

DA023 pk 3







NEW



NEW





## Embossed Foamboard





15mm

10mm

5mm

1mm

NM000 6mm / NM000B 10mm



NM002

Streets Ahead present a full range of embossed XPS\* foam sheet boards for dollhouses, model making, terrain building and scale dioramas. Add to dolls house kits or build stone effect flooring and roof tiles for your miniature project.

This range is produced in 6mm thick XPS foam boards in 200mm x 400mm boards in 1/12 scale and many also available in 1/24 "Small" scale. Ready to glue and paint with any non-solvent based art supplies.

Some designs also available in double sided embossed 10mm XPS board to build 1/12 scale double sided brick and st