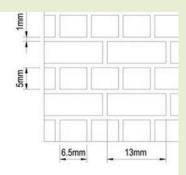

\*XPS = extruded polystyrene

NM001 / NM001A Small scale / NM001B Double sided 10mm

ing over eler

45 DEGREE HERRINGBONE BRICK PAVING NM003 / NM003A Small scale

NM012 / NM012B Double sided 10mm

NM008 / NM008A Small scale / NM008B Double sided 10mm