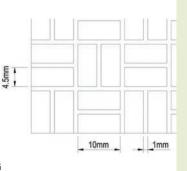

#### NM009 / NM009A Small scale

NM007 / NM007A Small scale

HERRINGBONE BRICK PAVING

NM005 / NM005A Small scale / NM005B Double sided 10mm

NM013 / NM013A Small scale / NM013B Double sided 10mm

NM022 / NM022A Small scale