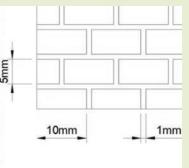

## Embossed Foamboard

15mm

10mm

5mm

1mm

NM000 6mm / NM000B 10mm

NM002

Streets Ahead present a full range of embossed XPS\* foam sheet boards for dollhouses, model making, terrain building and scale dioramas. Add to dolls house kits or build stone effect flooring and roof tiles for your miniature project.

\*XPS = extruded polystyrene

NM001 / NM001A Small scale / NM001B Double sided 10mm

ing over eler

45 DEGREE HERRINGBONE BRICK PAVING NM003 / NM003A Small scale

NM012 / NM012B Double sided 10mm

NM008 / NM008A Small scale / NM008B Double sided 10mm